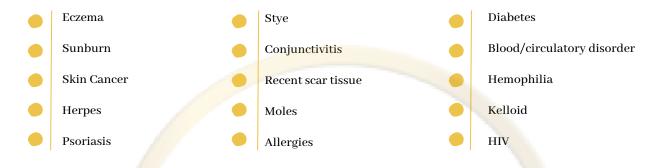

## Check if you have ever suffered from the following:

\*\*Contact lenses must be removed during the proced.

\*\*If you have inflamation, swelling, cuts, or abrasions in the treatment area, the procedure cannot be done.